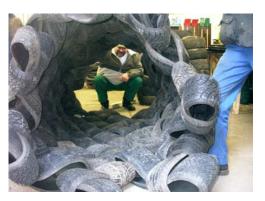

Plant container for large plants

## Special deployment areas of SPEZI-Flexx

- drainage systems
- plant container for large plants
- bulk containers and bags for heavy bulk
- collision protection walls and -curtains
- breakwaters, current buffer
- current regulation in hydraulic engineering
- shock- and vibration absorber
- oil barriers on sea